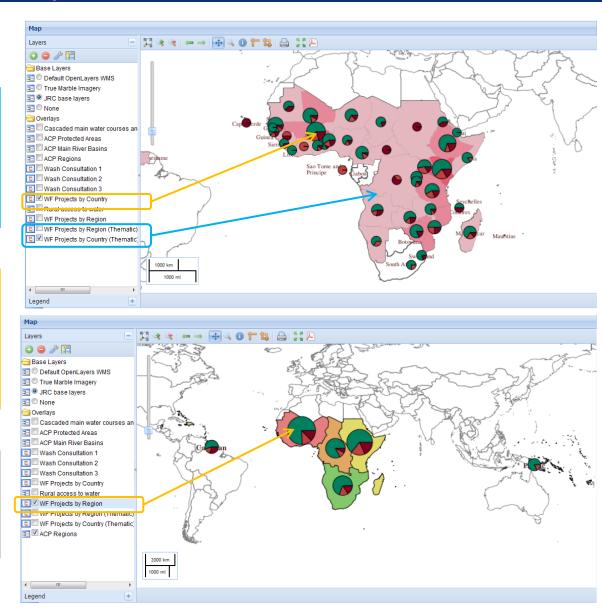

#### Project map – Filter dependent layers

WEIRS Water Facility Data Base - User Manual - Version 2 - 31 August 2011

11

#### Filter dependent layers

Thematic layers show the repartition of a quantity (projects, money, beneficiaries...) by country or by region.

Graphics layers show the repartition of a quantity (projects, money, beneficiaries...) by country/region and by call.

The project location layers "Wash consultation" only show projects selected by the applied filters.