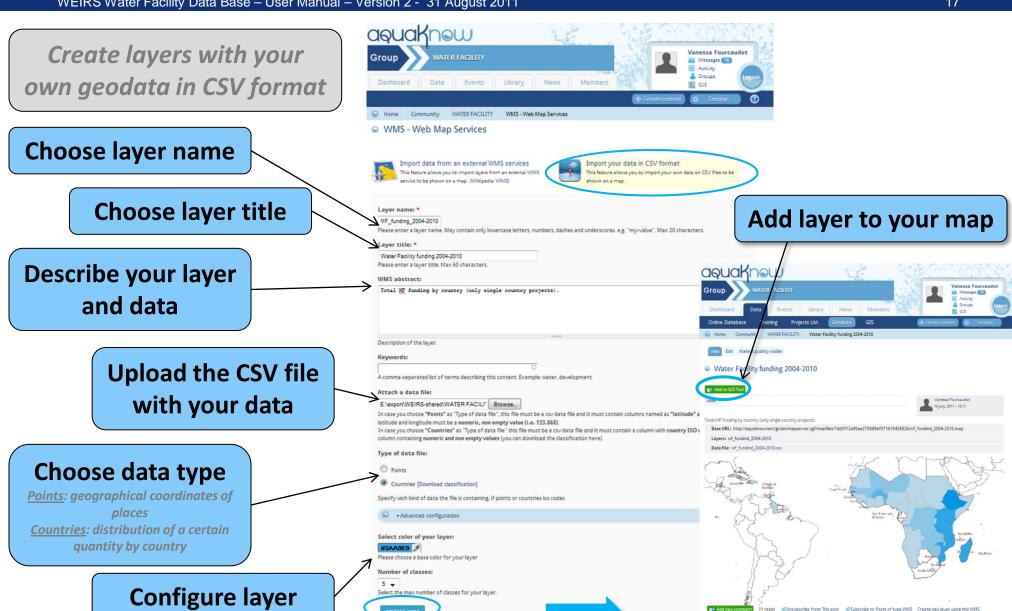

### Add layer with your own geodata

WEIRS Water Facility Data Base - User Manual - Version 2 - 31 August 2011

# **Editing your data layers**

WEIRS Water Facility Data Base - User Manual - Version 2 - 31 August 2011

20

Name, colors, origin

data file...