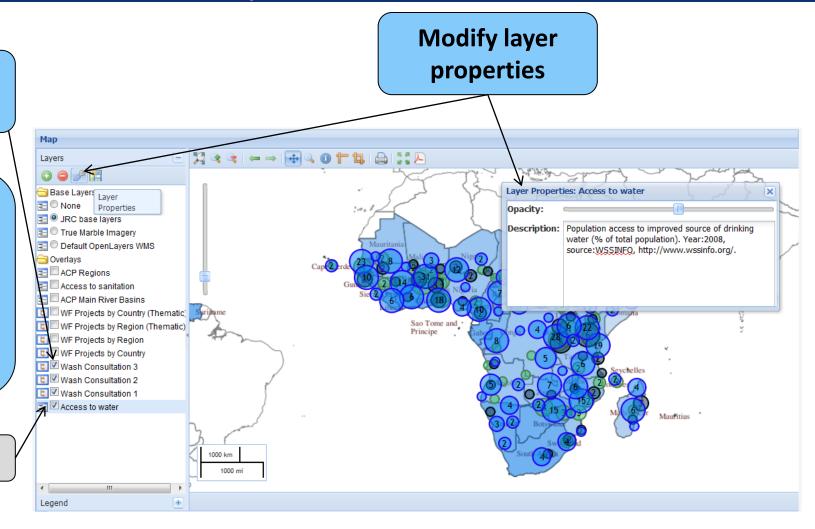

#### **Project map – Layer management**

WEIRS Water Facility Data Base - User Manual - Version 2 - 31 August 2011

12

#### Tick boxes to show layers

Drag layer to another place to modify superposition order.

Each layer covers the one following it in the list.

#### **Selected layer**