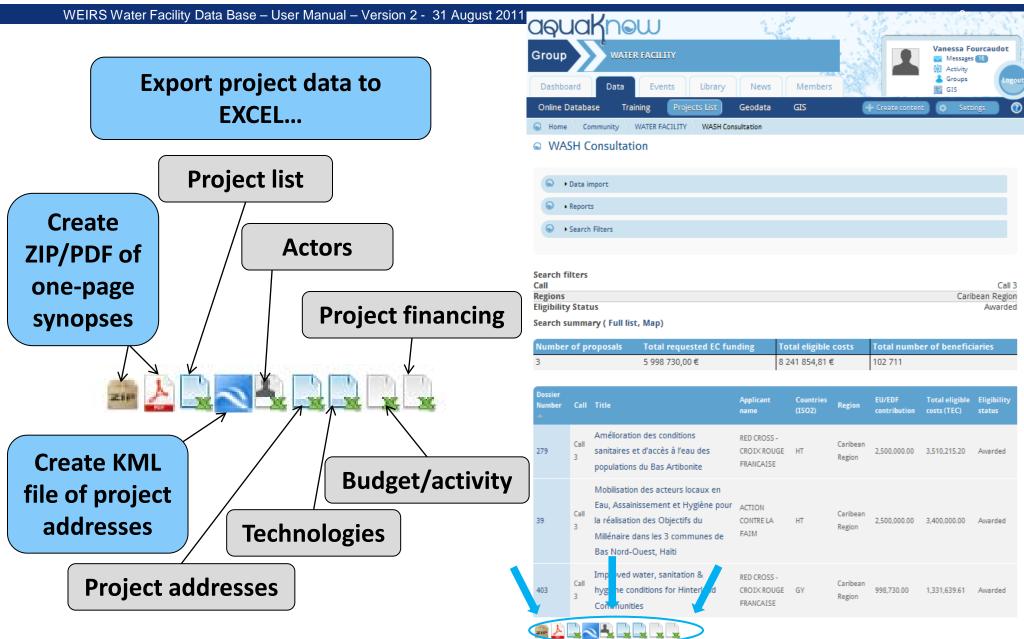

### **Exporting data**

# Thematically organized project data

Only fields and tabs holding data are visible

Navigable map of project addresses

Download project reports

Generate project reports