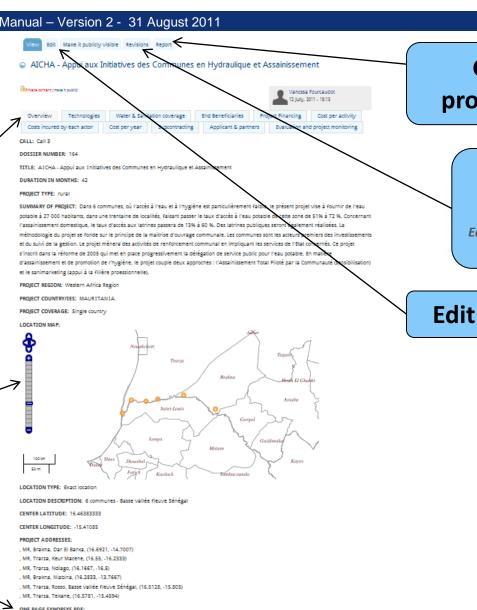

#### **Project data sheet**

WEIRS Water Facility Data Base - User Manual - Version 2 - 31 August 2011

ops-164.pdf

PROJECT REPORT:

7

# Thematically organized project data

Only fields and tabs holding data are visible

Navigable map of project addresses

Download project reports

Generate project reports

# Overview and cancel revisions.

Each time project data is modified, a new version is created.

**Edit project data** 