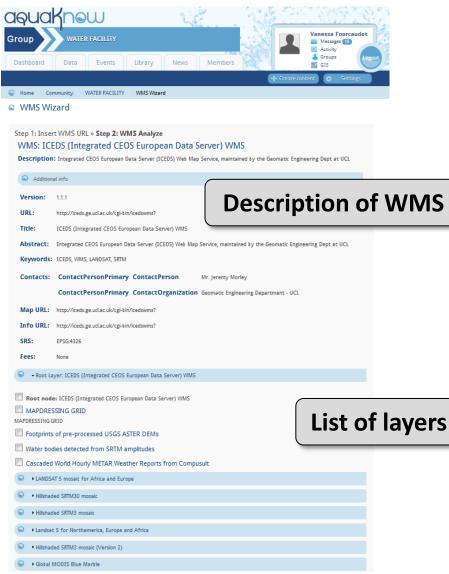

# Add layer from external WMS (2)

WEIRS Water Facility Data Base - User Manual - Version 2 - 31 August 2011 LANDSAT 5 mosaic for Africa and Europe ▶ Hillshaded SRTM30 mosaic ▶ Hillshadad SRTM3 mosair Landsat 5 for Northamerica, Europe and Africa • Hillshaded SRTM3 mosaic (Version 2) ▶ Global MODIS Blue Marble DMSP/NOAA human settlements night lights of the world • Cascaded NOAA World Natural Hazards data - Cascaded SIGAFRIOUE data **Choose layer to add** Description: sigafrique Add layer to your map Root node: Cascaded SIGAFRIQUE data (one layer at a time) Cascaded geologic faults 10 m Cascaded geologic formations 10 m aquaknew Cascaded main water courses and inland water bodie Cascaded water courses Cascaded railway network Hillshaded ASTER 1 arc sec DEM for the Three Gorges Area, China ▶ Cascaded data from OnEarth ▶ Cascaded data from Demis Cascaded main water courses and inland water bodies ▶ IEM GOES WMS Service Choose title, ▶ Cascaded Global Population of the World (GPW) v3 data from CIESIN Cascaded data from GLORE description and ascaded main water courses and inland water bodies. Source: University College London (http://iceds.ge.ucl.ac.uk/cgi-b Base URL: http://iceds.ge.ucl.ac.uk/cgi-bin/icedswms ▶ Hillshaded SRTM3 mosaic (Version 1) keywords → Informations Cascaded main water courses and inland water bodies Cascaded main water courses and inland water bodies. Source: University College London (http://iceds.ge.ucl.ac.uk /cgi-bin/icedswms? Keywords inland water bodies read Unsubscribe from: This post Subscribe to: Posts of type WMS Create new layer using this WMS