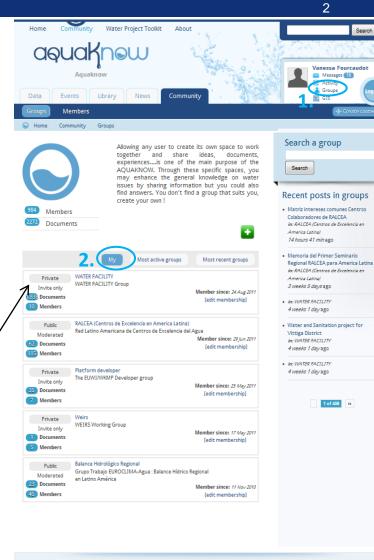

#### The WEIRS WaSH DB is located at:

http://www.aquaknow.net/ water-facility/data/projects

Login + password

Only members of the AQUAKNOW Water Facility working group can access the WEIRS WaSH DB

Site credits

#### **Browse the DB**

WEIRS Water Facility Data Base - User Manual - Version 2 - 31 August 2011 aquaknew Vanessa Fourcaudot Group Messages 16 Activity Activity 🎎 Groups Dashboard Library News Members SIS GIS Online Database Geodata WASH Consultation WASH Consultation ▶ Data import ▶ Reports ▼ Search Filters → Project Call Dossier Number Project type Title Component Delegation in charge A A B C Call 1 <Any> Call 2 → Project localization **Select filters** Regions Countries Country/Region type AFGHANISTAN <Any> Western Africa Region To select multiple values, press **ÅLAND ISLANDS** ALBANIA CTRL and click on the values. Multi-region ALGERIA → Project status Eligibility Status Evaluation steps Awarded 🕶 ▼ Project tecnologies Tecnologies - dac Tecnologies - description 14015 - water resources conservation (including data collection) Piped water into dwelling, plot or yard Basic drinking water supply and basic sanitation Public tap/stand pipe Tube well/borehole 14032 - basic sanitation Protected dug well Actors Actor type Actor acronym Actor name Actor pador <Any> Actor legal status Actor legal type Actor region Actor country **Apply filters** International organisation ACP AFGHANISTAN <Any> -**ÅLAND ISLANDS** State actor Africa Local or decentralised author Caribean ALBANIA ALGERIA Bilateral/multilateral develo Central Africa