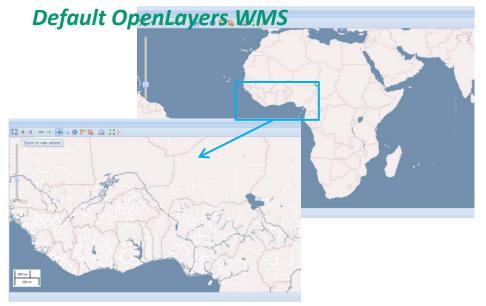

### **Project map – Base layers**

WEIRS Water Facility Data Base - User Manual - Version 2 - 31 August 2011

10

Base layers are background layer for your map. They cannot be superposed.