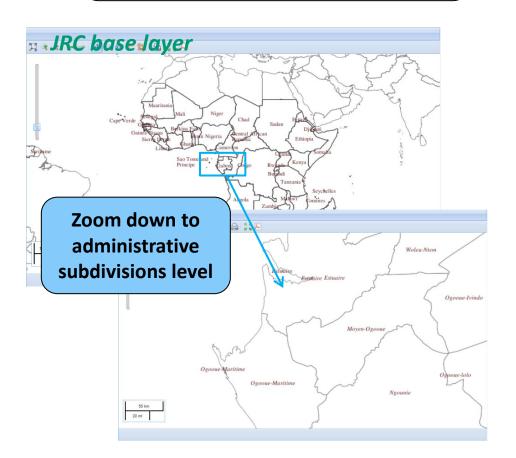

### **Project map – Base layers**

WEIRS Water Facility Data Base - User Manual - Version 2 - 31 August 2011

10

Base layers are background layer for your map. They cannot be superposed.