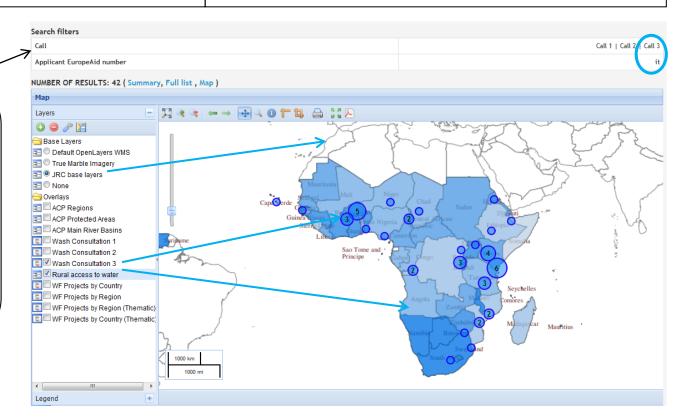

#### Search summary and project list

2,500,000.00 3,400,000.00 Awarded

project title

WEIRS Water Facility Data Base - User Manual - Version 2 - 31 August 2011 aquaknew Vanessa Fourcaudot Group Messages 16 News Members Geodata WASH Consultation WASH Consultation Data import Reports ▶ Search Filter: Visualize the **Summary of** project map... Search filters selected filters Regions Caribean Region | Pacific Region **Eligibility Status** Tecnologies - dac 14031 - basic drinking water supply Search summary (Full list, Map) Total requested EC funding Total eligible costs Total number of beneficiaries **Search summary** ... or navigate 17 581 223,81 € the project list Total eligible Eligibili mber Call Title TRIANGLE Towards improved water and GENERATION sanitation services delivery in 1,344,871.00 1,793,161.00 HUMANITAIRE rural areas of Timor Leste ASSOCIATION Sort project list Improving Access to Water, Call Sanitation and Hygiene in Rural UNITED NATIONS 1,500,000.00 2,500,000.00 Awarded CHILDREN'S FUND TL Schools and Communities Click on column title Through Capacity Development Building Human Development: Improving WASH in the Solomon 1.927.565.00 2.570.087.00 Awarded 243 Islands **Access project** Amélioration des conditions RED CROSS - CROIX 279 sanitaires et d'accès à l'eau des 2,500,000.00 3,510,215.20 Awarded ROUGE FRANCAISE descriptions populations du Bas Artibonite Mobilisation des acteurs locaux Click on dossier number or

# Example: WF3 projects submitted by applicants from Italy

The filter applies to the layers "Wash consultation", but not to the base layer and the thematic layer "Rural access to water".

The project location layers "Wash consultation" only show projects selected by the applied filters.