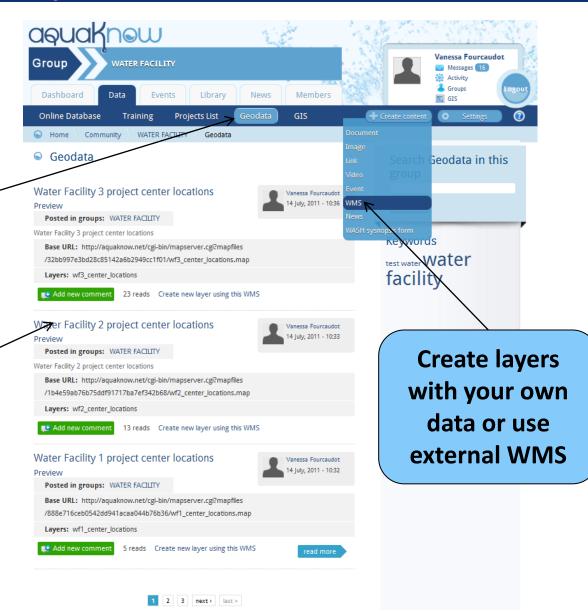

# Create and edit your own data layers

WEIRS Water Facility Data Base - User Manual - Version 2 - 31 August 2011

16

The WEIRS WaSH DB takes advantage of the AQUAKNOW GIS module...

# Go to the Water Facility geodata library

Direct link:
http://www.aquaknow.net/waterfacility/data/geo

**Edit your layers** 

### Add layer with your own geodata

WEIRS Water Facility Data Base - User Manual - Version 2 - 31 August 2011