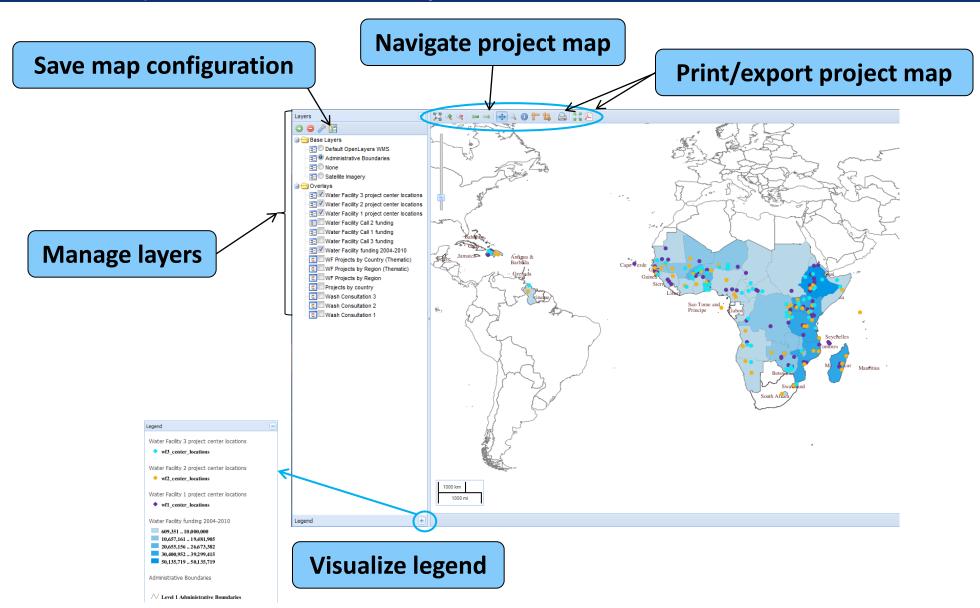

# **Project map – General presentation**

WEIRS Water Facility Data Base - User Manual - Version 2 - 31 August 2011

(

#### Project map – Different layer types

WEIRS Water Facility Data Base - User Manual - Version 2 - 31 August 2011

C

#### There are different types of layers:

#### Filter independent layers:

-Base layers - Layers from DB library - User added layers from external WMS

#### Filter dependent layers:

- -Thematic layers
- -Graphic layers
- Vector layers (Wash consultations)

### **Project map – Base layers**

WEIRS Water Facility Data Base - User Manual - Version 2 - 31 August 2011

10

Base layers are background layer for your map. They cannot be superposed.

#### Filter dependent layers

Thematic layers show the repartition of a quantity (projects, money, beneficiaries...) by country or by region.

Graphics layers show the repartition of a quantity (projects, money, beneficiaries...) by country/region and by call.

#### **Project map – Layer management**

WEIRS Water Facility Data Base - User Manual - Version 2 - 31 August 2011

12

#### Tick boxes to show layers

Drag layer to another place to modify superposition order.

Each layer covers the one following it in the list.

# **Project map – Map navigation tools**

WEIRS Water Facility Data Base - User Manual - Version 2 - 31 August 2011

13

### Project map – Manage layer list

WEIRS Water Facility Data Base - User Manual - Version 2 - 31 August 2011

15