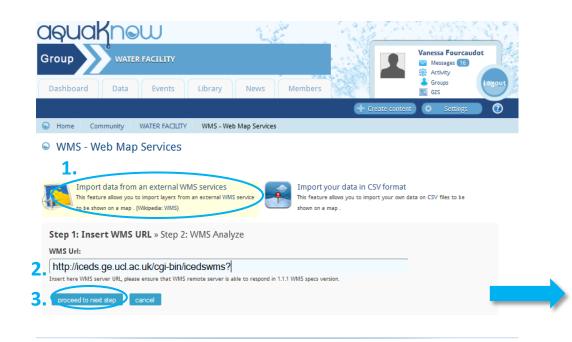

# Add layer from external WMS (1)

WEIRS Water Facility Data Base – User Manual – Version 2 - 31 August 2011

18

#### **Example:**

http://iceds.ge.ucl.ac.uk/cgi-bin/icedswms?