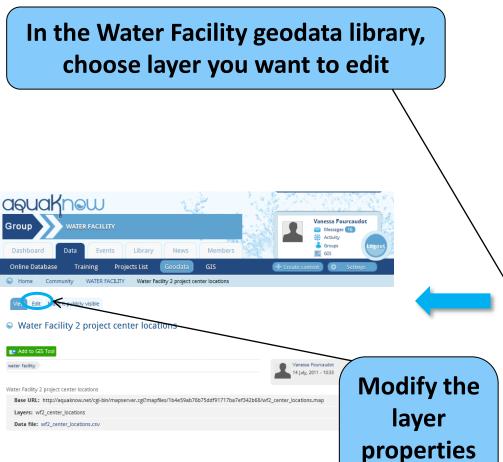

# Go to the Water Facility geodata library

Direct link:
http://www.aquaknow.net/waterfacility/data/geo

**Edit your layers** 

# **Editing your data layers**

WEIRS Water Facility Data Base - User Manual - Version 2 - 31 August 2011

20

Name, colors, origin

data file...