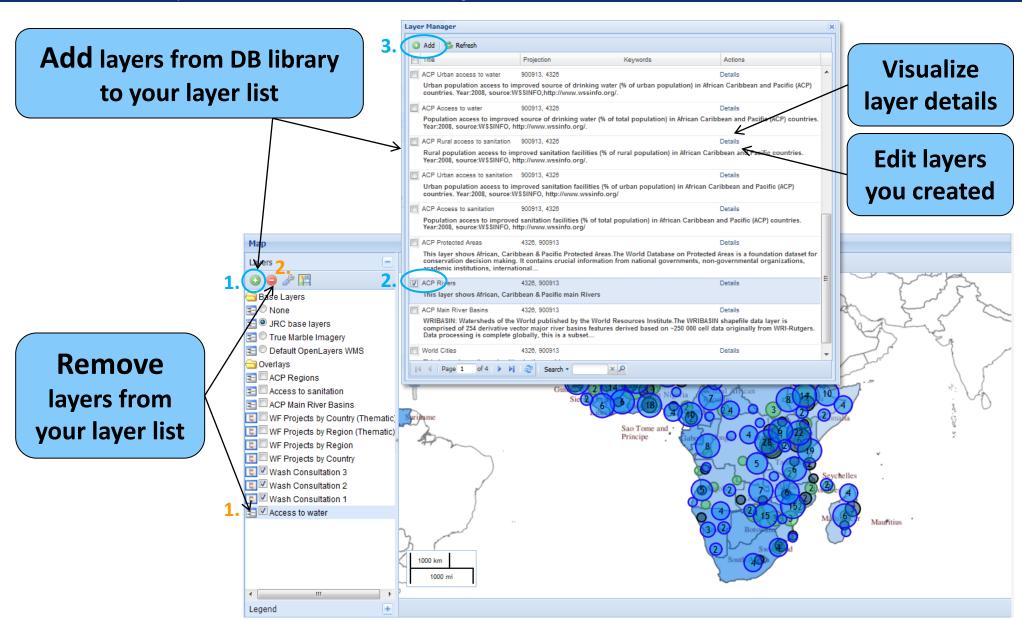

### Project map – Manage layer list

WEIRS Water Facility Data Base - User Manual - Version 2 - 31 August 2011

15

# Go to the Water Facility geodata library

Direct link:
http://www.aquaknow.net/waterfacility/data/geo

**Edit your layers** 