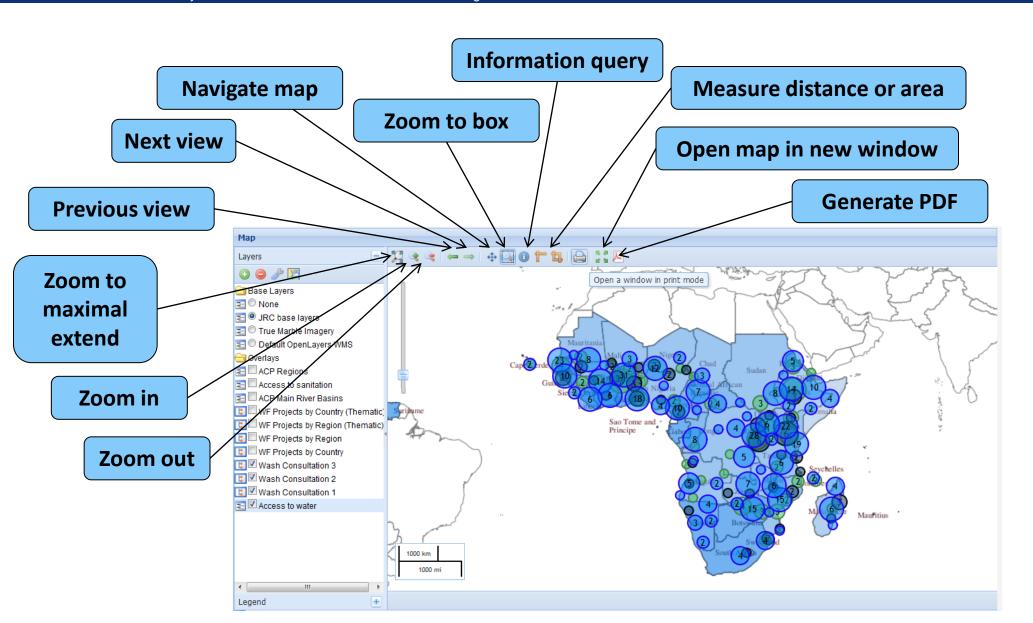

# **Project map – Map navigation tools**

WEIRS Water Facility Data Base - User Manual - Version 2 - 31 August 2011

13