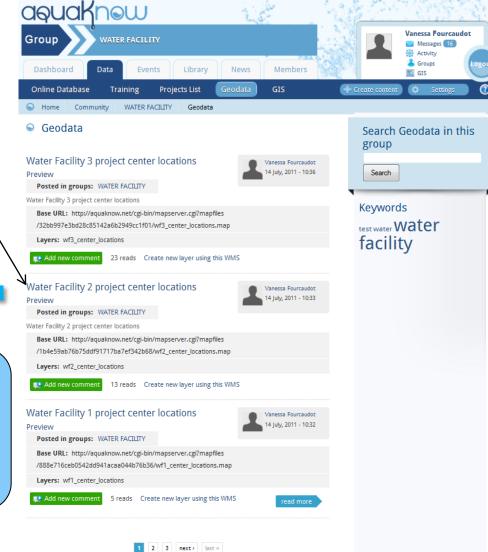

# Go to the Water Facility geodata library

Direct link:
http://www.aquaknow.net/waterfacility/data/geo

**Edit your layers** 