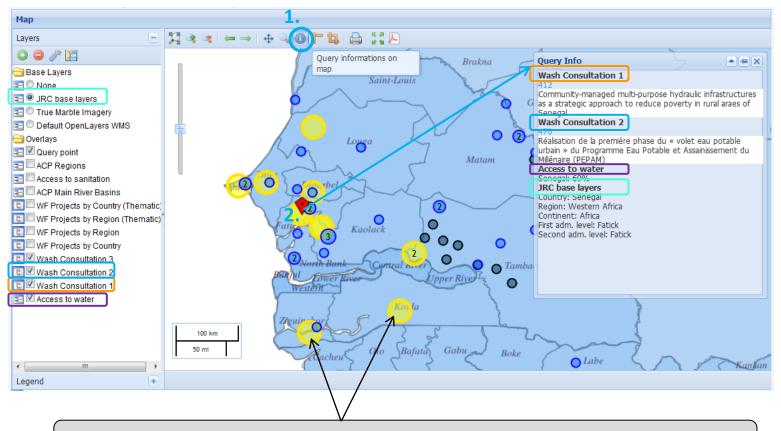

#### **Project map – Information query**

WEIRS Water Facility Data Base - User Manual - Version 2 - 31 August 2011

14

The information query gives information about the different features intersecting the queried point.

All other locations of the queried project(s) are highlighted.