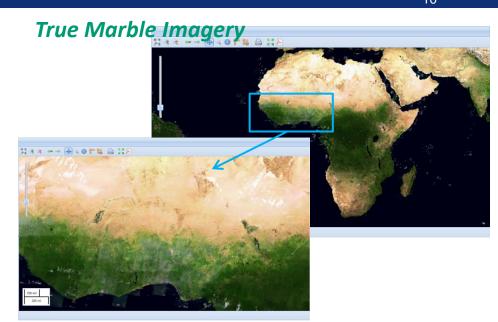

### **Project map – Base layers**

WEIRS Water Facility Data Base - User Manual - Version 2 - 31 August 2011

10

Base layers are background layer for your map. They cannot be superposed.